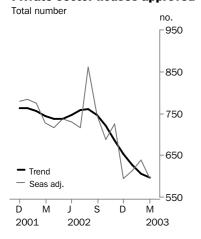

### **Private sector houses approved**

■ For further information about these and related statistics, contact Andrea Woods on Adelaide

08 8237 7350 or the National Information and Referral Service on 1300 135 070.

### TREND ESTIMATES

- The trend estimate for total dwelling units approved has fallen for the last five months, following four months of growth. The trend estimate for total dwelling units approved fell by 1.2% in March 2003, following falls of 3.5% in January 2003 and 3.6% in February 2003.
- The trend estimate for private sector houses has fallen for the last seven months, following four months of growth.

### SEASONALLY ADJUSTED ESTIMATES

- The seasonally adjusted estimate for total dwelling units approved in March 2003 was 7.0% higher than the estimate for March 2002.
- The seasonally adjusted estimates for private sector houses rose in January 2003 (3.3%) and February 2003 (4.1%) before falling by 7.6% in March 2003. These estimates were all more than 17% lower than the same months of the previous year.

### ORIGINAL ESTIMATES

- During the March 2003 quarter 2,579 dwelling units were approved, a decrease of 12.2% from the December 2002 quarter. The number of private sector houses approved fell by 11.2% to 1,793. The number of other dwellings approved also decreased, by 7.9% to 736.
- The total value of building approved in the March 2003 quarter was \$548.5 million, a decrease of 28.9%. The value of residential building fell from \$486.6 million in the December 2002 quarter to \$397.5 million. The value of non-residential building also fell, from \$283.5 million in the December 2002 quarter to \$151.0 million in the March 2003 quarter.

TOTAL DWELLING UNITS

The trend estimate for total dwelling units approved has fallen for the last five months, following four months of growth.

PRIVATE SECTOR HOUSES

The trend estimate for private sector houses has fallen for the last seven months.