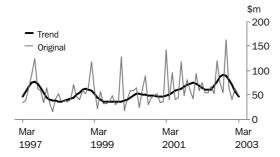

# VALUE OF BUILDING APPROVED

VALUE OF TOTAL BUILDING

The trend estimate for the total value of building approved has fallen for the past five months, following five months of growth.

VALUE OF RESIDENTIAL BUILDING

The trend estimate for the value of residential building has fallen for the last four months, following five months of growth.

VALUE OF NON-RESIDENTIAL BUILDING

The trend estimate for the value of non-residential building has fallen for the past five months, following five months of growth.