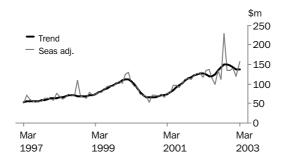

# VALUE OF BUILDING APPROVED

VALUE OF TOTAL BUILDING

The trend estimate for the total value of building approved has fallen for the past five months, following five months of growth.

VALUE OF RESIDENTIAL BUILDING

The trend estimate for the value of residential building has fallen for the last four months, following five months of growth.

VALUE OF NON-RESIDENTIAL BUILDING

The trend estimate for the value of non-residential building has fallen for the past five months, following five months of growth.