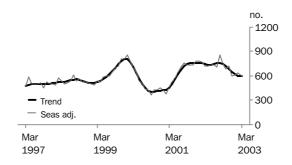

TOTAL DWELLING UNITS

The trend estimate for total dwelling units approved has fallen for the last five months, following four months of growth.

PRIVATE SECTOR HOUSES

The trend estimate for private sector houses has fallen for the last seven months.