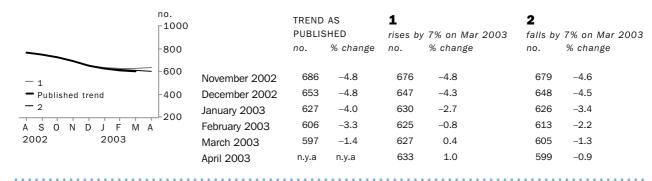

The graphs and tables which follow present the effect of two possible scenarios on the previous trend estimates: that the April seasonally adjusted estimate is higher than the March estimate by 7% for the number of private sector houses approved and 11% for total dwelling units approved; and that the April seasonally adjusted estimate is lower than the March estimate by 7% for the number of private sector houses approved and 11% for total dwelling units approved. These percentages were chosen because they represent the average absolute monthly percentage change for these series over the last ten years.

### PRIVATE SECTOR HOUSES

# WHAT IF NEXT MONTH'S SEASONALLY ADJUSTED ESTIMATE: