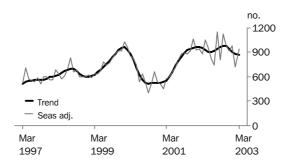

TOTAL DWELLING UNITS

The trend estimate for total dwelling units approved has fallen for the last five months, following four months of growth.

PRIVATE SECTOR HOUSES

The trend estimate for private sector houses has fallen for the last seven months.