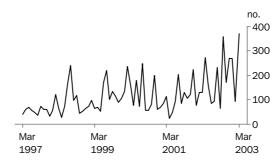

OTHER DWELLING (ORIGINAL)

There has been considerable movement in other dwellings, in original terms, in the March 2003 quarter.