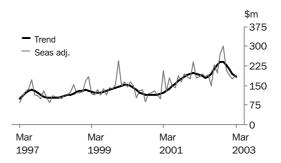

# VALUE OF BUILDING APPROVED

VALUE OF TOTAL BUILDING

The trend estimate for the total value of building approved has fallen for the past five months, following five months of growth.

VALUE OF RESIDENTIAL BUILDING

The trend estimate for the value of residential building has fallen for the last four months, following five months of growth.

VALUE OF NON-RESIDENTIAL BUILDING

The trend estimate for the value of non-residential building has fallen for the past five months, following five months of growth.