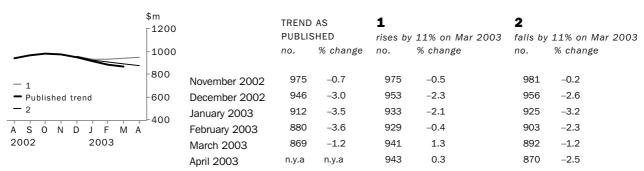

The graphs and tables which follow present the effect of two possible scenarios on the previous trend estimates: that the April seasonally adjusted estimate is higher than the March estimate by 7% for the number of private sector houses approved and 11% for total dwelling units approved; and that the April seasonally adjusted estimate is lower than the March estimate by 7% for the number of private sector houses approved and 11% for total dwelling units approved. These percentages were chosen because they represent the average absolute monthly percentage change for these series over the last ten years.

### TOTAL DWELLING UNITS

# WHAT IF NEXT MONTH'S SEASONALLY ADJUSTED ESTIMATE: