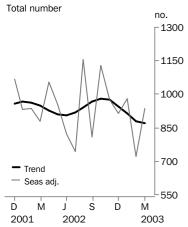

# **Dwelling units approved**

### TREND ESTIMATES

- The trend estimate for total dwelling units approved has fallen for the last five months, following four months of growth. The trend estimate for total dwelling units approved fell by 1.2% in March 2003, following falls of 3.5% in January 2003 and 3.6% in February 2003.
- The trend estimate for private sector houses has fallen for the last seven months, following four months of growth.

### SEASONALLY ADJUSTED ESTIMATES

- The seasonally adjusted estimate for total dwelling units approved in March 2003 was 7.0% higher than the estimate for March 2002.
- The seasonally adjusted estimates for private sector houses rose in January 2003 (3.3%) and February 2003 (4.1%) before falling by 7.6% in March 2003. These estimates were all more than 17% lower than the same months of the previous year.

### ORIGINAL ESTIMATES

- During the March 2003 quarter 2,579 dwelling units were approved, a decrease of 12.2% from the December 2002 quarter. The number of private sector houses approved fell by 11.2% to 1,793. The number of other dwellings approved also decreased, by 7.9% to 736.
- The total value of building approved in the March 2003 quarter was \$548.5 million, a decrease of 28.9%. The value of residential building fell from \$486.6 million in the December 2002 quarter to \$397.5 million. The value of non-residential building also fell, from \$283.5 million in the December 2002 quarter to \$151.0 million in the March 2003 quarter.

TOTAL DWELLING UNITS

The trend estimate for total dwelling units approved has fallen for the last five months, following four months of growth.

PRIVATE SECTOR HOUSES

The trend estimate for private sector houses has fallen for the last seven months.